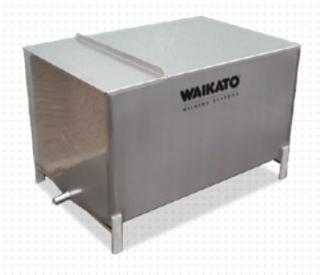

## **WASH** TUB

Wash up while maximising your plant space, and minimising heat loss.

# RESISTS CORROSION, RETAINS HEAT.

The Waikato Milking Systems Stainless Steel Wash Tub is constructed from grade 304 stainless steel to provide corrosion resistance from harsh wash detergents, and excellent heat retention.

The Stainless Steel Wash Tub can be sized to suit your plant size to ensure the best use of space and to reduce unnecessary heat loss.