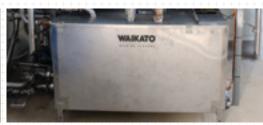

## **WASH** TUB

Wash up while maximising your plant space, and minimising heat loss.

# RESISTS CORROSION, RETAINS HEAT.

The Waikato Milking Systems Stainless Steel Wash Tub is constructed from grade 304 stainless steel to provide corrosion resistance from harsh wash detergents, and excellent heat retention.

The Stainless Steel Wash Tub can be sized to suit your plant size to ensure the best use of space and to reduce unnecessary heat loss.