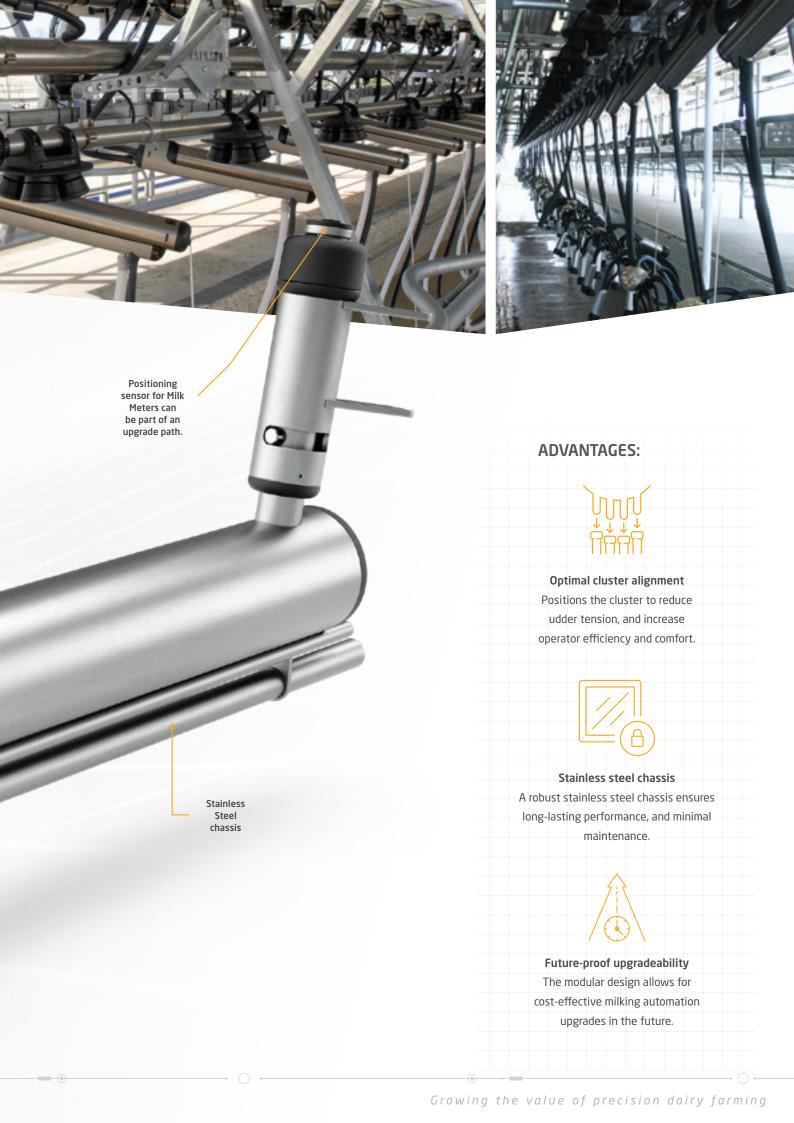

By positioning the cluster directly behind the cow, and eliminating excessive tension on the udder, Waikato Milking Systems SwingARM is the perfect solution to improve your milking process. The design of the SwingARM ensures that the centre of the milking pit is free from obstructions, enabling operators to move seamlessly from one cow to another.

Our SwingARM features a modern streamlined design and a durable stainless-steel chassis guaranteeing long-lasting performance with virtually no maintenance costs.