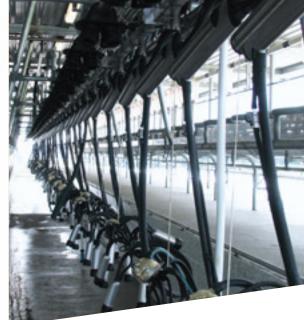

## **OPTIMISE YOUR CLUSTER ALIGNMENT, AND IMPROVE** YOUR MILKING EFFICIENCY

Waikato Milking Systems SwingARM provides optimal cluster alignment and operator comfort to increase efficiency in Swing-over Herringbone parlours.

By positioning the cluster directly behind the cow, and eliminating excessive tension on the udder, Waikato Milking Systems SwingARM is the perfect solution to improve your milking process. The design of the SwingARM ensures that the centre of the milking pit is free from obstructions, enabling operators to move seamlessly from one cow to another.