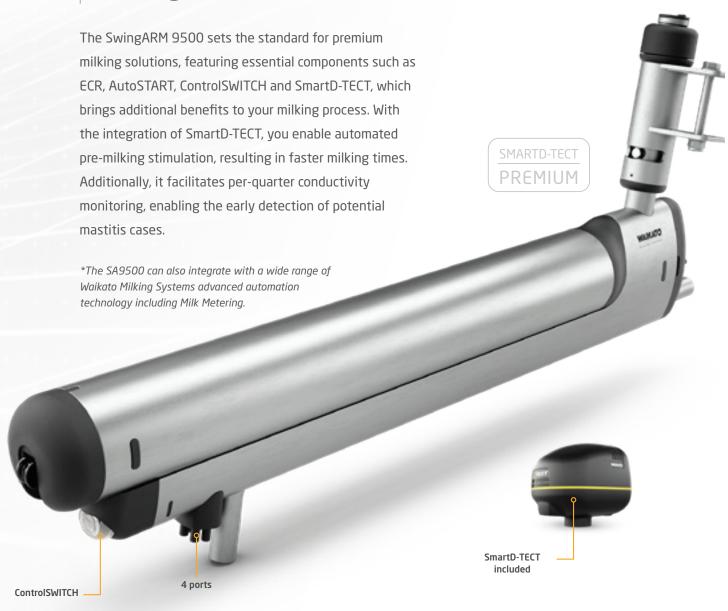

LKING EFFICIENCY

Waikato Milking Systems SwingARM provides optimal cluster alignment and operator comfort to increase efficiency in Swing-over Herringbone parlours.

By positioning the cluster directly behind the cow, and eliminating excessive tension on the udder, Waikato Milking Systems SwingARM is the perfect solution to improve your milking process. The design of the SwingARM ensures that the centre of the milking pit is free from obstructions, enabling operators to move seamlessly from one cow to another.

Our SwingARM features a modern streamlined design and a durable stainless-steel chassis guaranteeing long-lasting performance with virtually no maintenance costs.





# A RANGE OF SWINGARM **MODELS**

FOR OPTIMAL MILKING EFFICIENCY AND OPERATOR COMFORT









## Swing ARM 9500







#### **GLOBAL HEADQUARTERS**

T: +64 7 849 8755 F: +64 7 849 5923

29 Innovation Way | Northgate Business Park, Horotiu | Hamilton, New Zealand PO Box 20325, Hamilton 3241 | New Zealand | customerservice@waikatomilking.com

#### **AUSTRALIAN OFFICE**

exports@waikatomilking.com

#### **UK OFFICE**

Waikato Milking Systems UK Limited, C/- MR Dean Ltd Unit 1 & 2 Bloomsbury, Weston Heath, Shifnal, Shropshire, TF1 1 8RT ukwarehouse@waikatomilking.com

#### **IRELAND OFFICE**

Unit 26, North Point Business Park, New Mallow Road, Cork City, Ireland, T23 X9R7 ireland.warehouse@waikatomilking.com Phone: +353 21 2290823

#### **USA OFFICE**

Waikato Milking Systems USA 5601 Manufacturers Drive, Madison WI, 53704 USA Phone toll free: +1 866 648 6455

#### **CHINA OFFICE**

Waikato Milking Syst