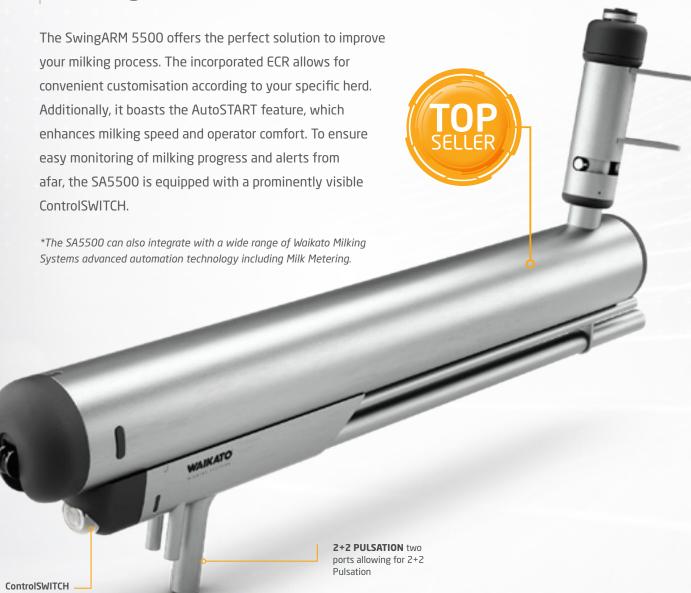

## **OPTIMISE YOUR CLUSTER ALIGNMENT, AND IMPROVE** YOUR MILKING EFFICIENCY

Waikato Milking Systems SwingARM provides optimal cluster alignment and operator comfort to increase efficiency in Swing-over Herringbone parlours.

By positioning the cluster directly behind the cow, and eliminating excessive tension on the udder, Waikato Milking Systems SwingARM is the perfect solution to improve your milking process. The design of the SwingARM ensures that the centre of the milking pit is free from obstructions, enabling operators to move seamlessly from one cow to another.

Our SwingARM features a modern streamlined design and a durable stainless-steel chassis guaranteeing long-lasting performance with virtually no maintenance costs.