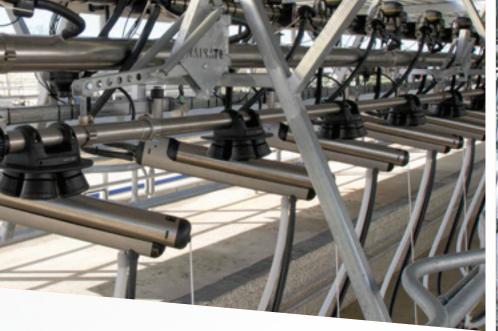

## **OPTIMISE YOUR CLUSTER ALIGNMENT, AND IMPROVE** YOUR MILKING EFFICIENCY

Waikato Milking Systems SwingARM provides optimal cluster alignment and operator comfort to increase efficiency in Swing-over Herringbone parlours.

By positioning the cluster directly behind the cow, and eliminating excessive tension on the udder, Waikato Milking Systems SwingARM is the perfect solution to improve your milking process. The design of the SwingARM ensures that the centre of the milking pit is free from obstructions, enabling operators to move seamlessly from one cow to another.