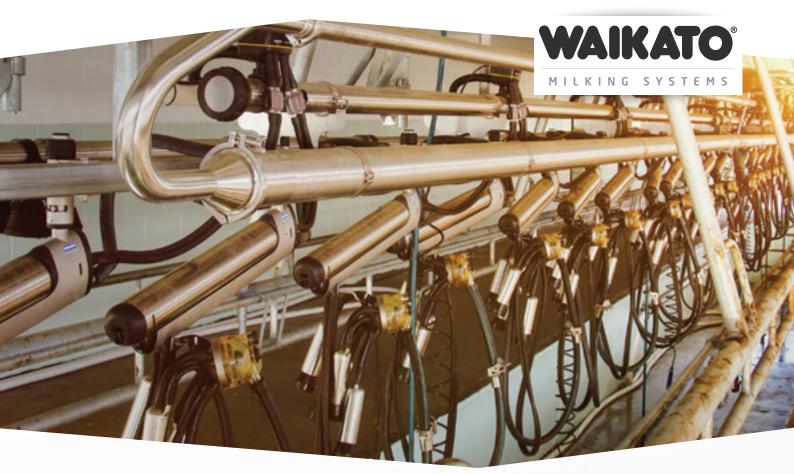

## **OPTIMISE YOUR CLUSTER ALIGNMENT, AND IMPROVE** YOUR MILKING EFFICIENCY

Waikato Milking Systems SwingARM provides optimal cluster alignment and operator comfort to increase efficiency in Swing-over Herringbone parlours.

By positioning the cluster directly behind the cow, and eliminating excessive tension on the udder, Waikato Milking Systems SwingARM is the perfect solution to improve your milking process. The design of the SwingARM ensures that the centre of the milking pit is free from obstructions, enabling operators to move seamlessly from one cow to another.