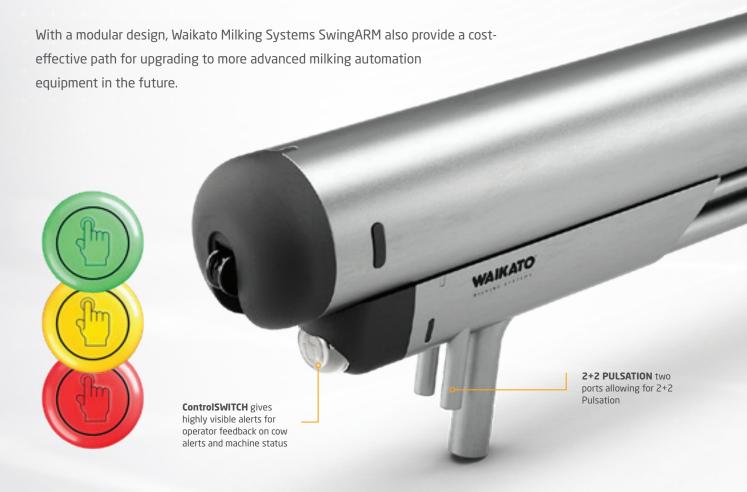

Our SwingARM features a modern streamlined design and a durable stainless-steel chassis guaranteeing long-lasting performance with virtually no maintenance costs.